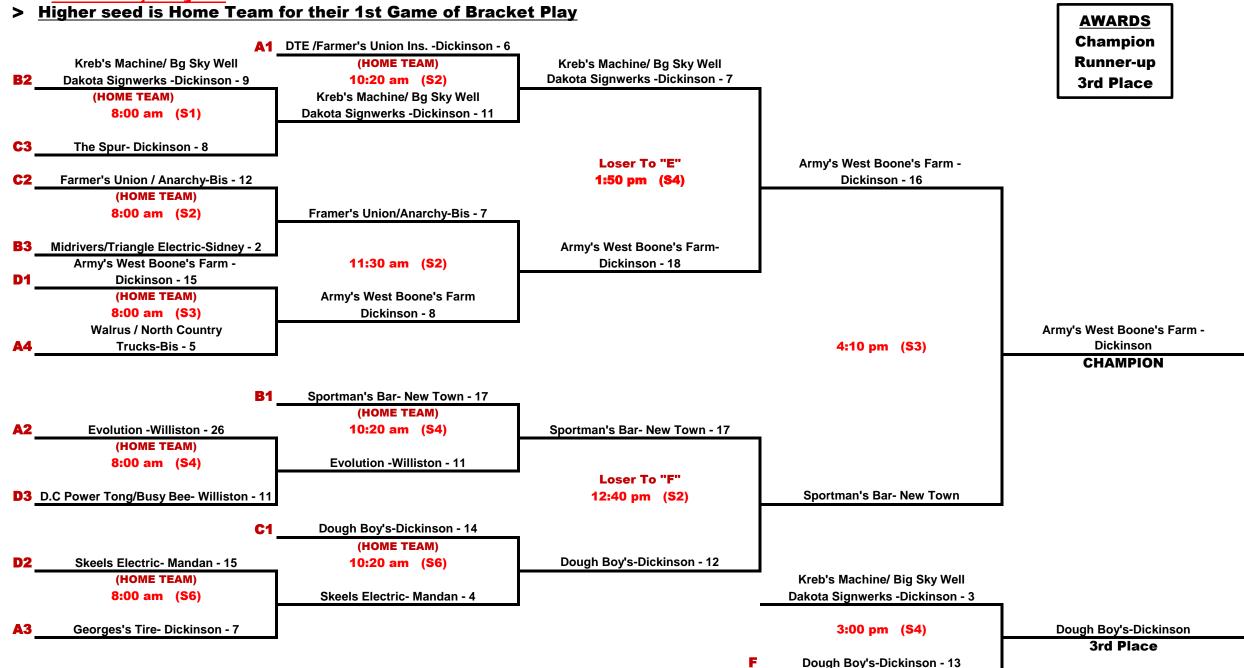

## Men's "R3" Pool Play

Miller Lite Softball Tournament / Sat. & Sun., July 14 & 15, 2018 Gress Softball Complex - 455 8th Ave SW