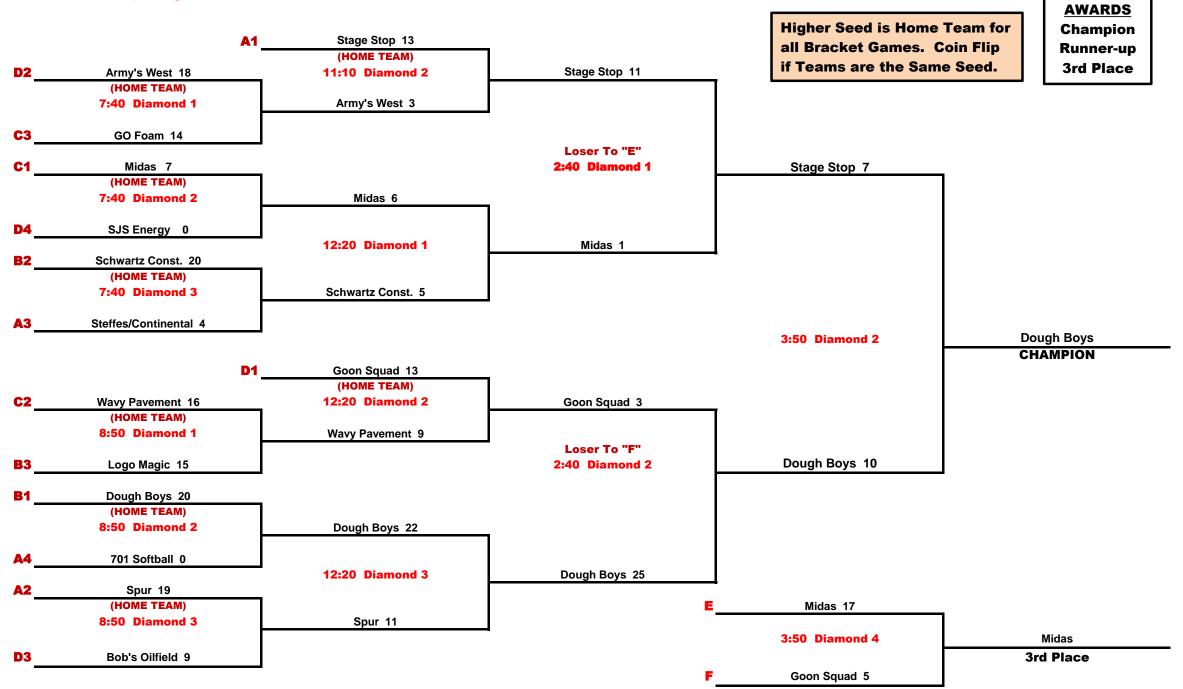

## **Men's "R3" Trophy Bracket**

Miller Lite Softball Tournament / Sat. & Sun., July 10 & 11, 2021 Gress Softball Complex - 455 8th Ave SW

## **SUNDAY, July 11**

## **ALL TIMES ARE MOUNTAIN TIME!**